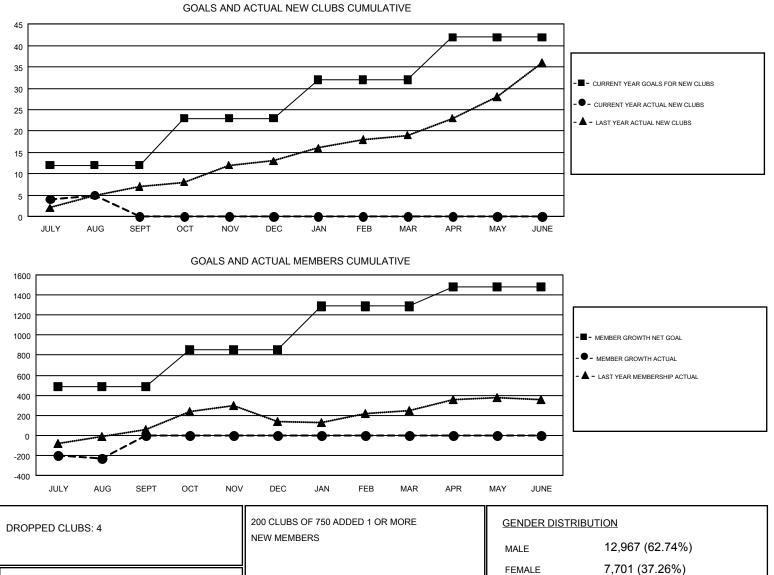

## HOWARD HUDSON GMT

| Clubs                 |               |           |               | Members               |                           |                         |                                                    |
|-----------------------|---------------|-----------|---------------|-----------------------|---------------------------|-------------------------|----------------------------------------------------|
| RESULTS FOR 2017-2018 |               |           |               | RESULTS FOR 2017-2018 |                           |                         |                                                    |
| QUARTER               | NEW CLUB GOAL | NEW CLUBS | DROPPED CLUBS | QUARTER               | MEMBER GROWTH NET<br>GOAL | MEMBER GROWTH<br>ACTUAL | DROPPED<br>MEMBERS ACTUAL<br>(including transfers) |
| JULY/AUG/SEPT         | 12            | 5         | 4             | JULY/AUG/SEPT         | 485                       | 577                     | 810                                                |
| OCT/NOV/DEC           | 11            | 0         | 0             | OCT/NOV/DEC           | 368                       | 0                       | 0                                                  |
| JAN/FEB/MAR           | 9             | 0         | 0             | JAN/FEB/MAR           | 434                       | 0                       | 0                                                  |
| APR/MAY/JUNE          | 10            | 0         | 0             | APR/MAY/JUNE          | 191                       | 0                       | 0                                                  |